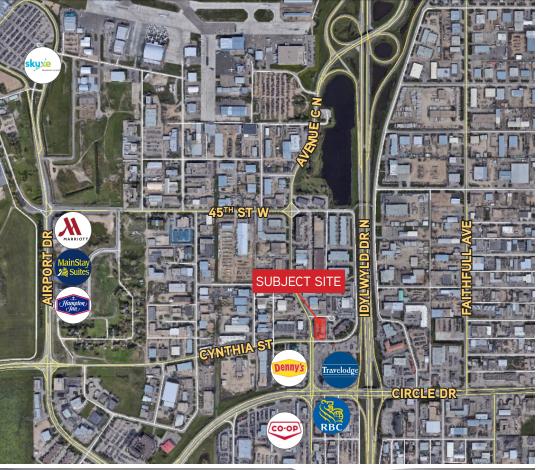

This recently renovated Airport Industrial office space is ready for immediate occupancy. The site offers excellent exposure with high traffic counts providing great advertising and easy access for customers and clients.

## PROPERTY AMENITIES

- End space with two (2) nicely finished offices, front showroom/ reception and boardroom
- Four (4) parking stalls included
- Close proximity to airport, hotels and restaurants
- Occupancy costs include taxes, insurance, water & sewer, garbage removal, yard maintenance and snow removal
- Sublease available until July 2021