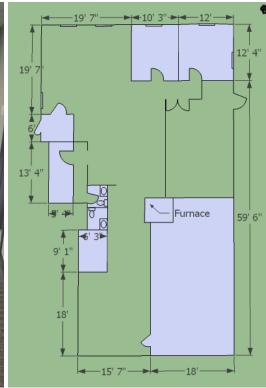

## Specifications

| Available            | 2,572 SF               |
|----------------------|------------------------|
| Building             | 9,648 SF               |
| Site                 | 16,784 SF              |
| Zoning               | IL1 (Light Industrial) |
| Parcel               | 118925163              |
| Possession           | TBD                    |
| Occupancy<br>Costs   | \$4.24/SF (est.)       |
| Net Sublease<br>Rate | \$12.50/SF             |